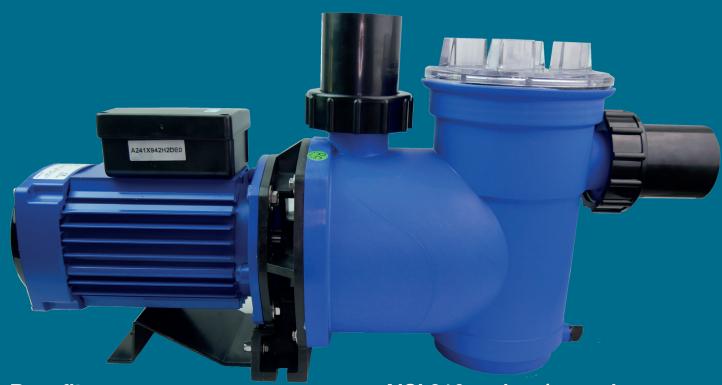

**The Argonaut Pump** 

## ARGONAUT PUMP

## Your best choice for small to medium sized pools.

The Argonaut pump has been designed and engineered to succeed the rest. A superior build quality ensures performance durability and reliability.

The mechanical seal made with AISI 316 Stainless steel is suitable for a wide range of applications including chlorine, bromine, iodine and even sea water.