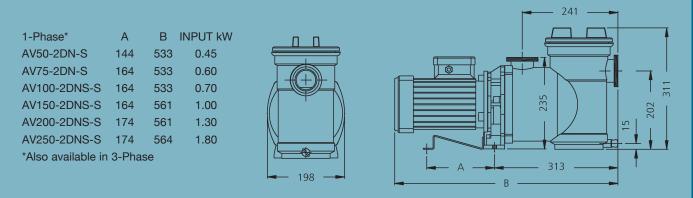

| Voltage                  | 230v, 50Hz                                                                                 |
|--------------------------|--------------------------------------------------------------------------------------------|
| Material                 | Tank: Glass filled Blue Polypropylene  Motor: Aluminium  Shaft: High-grade stainless steel |
| Unions                   | ABS solvent weld unions 63mm/2" supplied with reducers for 50mm/1.5"                       |
| Cable Gland              | PG11                                                                                       |
| Motor Insulation degrees | Class F                                                                                    |
| Noise                    | 60dBA                                                                                      |