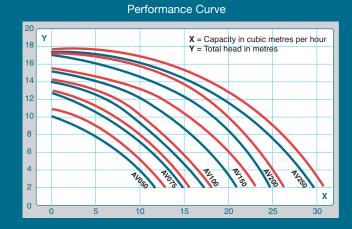

All IP55 rated motors include a high-grade Stainless steel shaft, ranging from 0.33 Horse Power (0.24 KW) to 2 Horse Power (1.5 KW) The Argonaut truly is an exceptional choice for small to medium size applications.