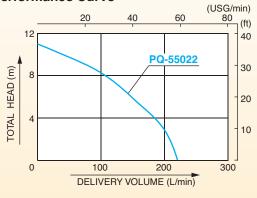

#### Performance Curve

\*Starting current is three times higher than rated current.

#### Specifications

|                       | Model           | PQ-55022                            |  |  |  |
|-----------------------|-----------------|-------------------------------------|--|--|--|
| PUMP                  | Connection Dia  | 50 mm (2")                          |  |  |  |
|                       | Total Head      | 11 m (36.1 ft)                      |  |  |  |
|                       | Delivery Volume | 220 L/min (58 USG/min)              |  |  |  |
| MOTOR                 | Voltage         | AC 220 V                            |  |  |  |
|                       | Frequency       | 50 Hz                               |  |  |  |
|                       | Rated Current   | 2.7 A                               |  |  |  |
|                       | Output          | 400 W                               |  |  |  |
|                       | Consumption     | 550 W                               |  |  |  |
|                       | Revolution      | 2800 rpm                            |  |  |  |
|                       | Туре            | Induction Motor                     |  |  |  |
|                       | Power Cord      | 5 m (16.4 ft)                       |  |  |  |
| Standard Accessories  |                 | 1 Hose Band, 1 Rope (5 m (16.4 ft)) |  |  |  |
| Gross Weight          |                 | 12.5 kg (27.5 lbs)                  |  |  |  |
| Dimensions L×W×H (mm) |                 | 245 × 205 × 410                     |  |  |  |
| Packing Unit          |                 | 1                                   |  |  |  |