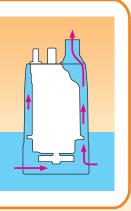

### **Effective Motor Cooling System**

Water is channeled through the outer wall to cool the motor for maximum endurance.

PB-55011