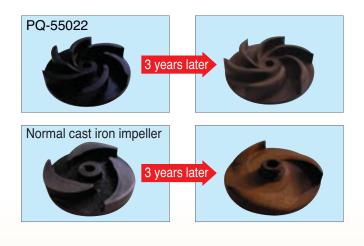

### Triple Life Span Impeller Compared with Former Product

#### •Durable and long life time

Impeller is manufactured from a blended rubber compound providing maximum wear resistance up to three times over cast iron. Maximal life-span and super hard mechanical seal.