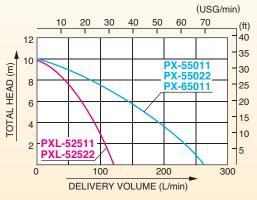

#### Performance Curve

\*Starting current is three times higher than rated current.

### **Invertible Delivery Flange**

Just 2 bolts delivery flange is inverted

|                                       | Model           | PX-55011                                              | PX-55022                    | PX-65011               | PXL-52511                                                                            | PXL-52522 |  |
|---------------------------------------|-----------------|-------------------------------------------------------|-----------------------------|------------------------|--------------------------------------------------------------------------------------|-----------|--|
| PUMP                                  | Connection Dia  | 50 mm (2")                                            |                             |                        | 25 mm (1")                                                                           |           |  |
|                                       | Total Head      | 10 m (32.8 ft)                                        |                             |                        |                                                                                      |           |  |
|                                       | Delivery Volume | 260 L/min (68 USG/mir                                 |                             | n)                     | 120 L/min (31 USG/min)                                                               |           |  |
| MOTOR                                 | Voltage         | AC 110 V                                              | AC 220 V                    | Single 110 V           | AC 110 V                                                                             | AC 220 V  |  |
|                                       | Frequency       | 50 Hz                                                 |                             | 60 Hz                  | 50 Hz                                                                                |           |  |
|                                       | Rated Current   | 6.5 A                                                 | 3.2 A                       | 6.5 A                  | 6.0 A                                                                                | 2.9 A     |  |
|                                       | Output          | 400 W                                                 |                             |                        |                                                                                      |           |  |
|                                       | Consumption     | 580 W                                                 | 620 W                       | 700 W                  | 590 W                                                                                | 540 W     |  |
|                                       | Revolution      | 2900 rpm                                              |                             | 3400 rpm               | 2900 rpm                                                                             |           |  |
|                                       | Туре            | Condenser Induction Motor                             |                             |                        |                                                                                      |           |  |
|                                       | Power Cord      | 10 m (32.8 ft)                                        | 5 m (16.4 ft)               | 6 m (19.7 ft)          | 10 m (32.8 ft)                                                                       |           |  |
| Standard Accessories                  |                 | 1 Hose Band, 1 Rope (5 m (16.4 ft)),<br>1 Hose Nipple |                             | 1 Rope (5 m (16.4 ft)) | 1 Hose Band, 1 Hose Nipple, 1 Coupling,<br>1 Coupling Packing, 1 Rope (5 m (16.4ft)) |           |  |
| Gross Weight                          |                 | 25 kg (55.1 lbs)                                      |                             | 30 kg (66.1 lbs)       |                                                                                      |           |  |
| Dimensions L×W×H (mm)<br>Packing Unit |                 | $490 \times 248 \times 409$                           | $490 \times 248 \times 409$ | 508 × 259 × 380        | 505 × 260 × 417                                                                      |           |  |
|                                       |                 | 2                                                     |                             |                        |                                                                                      |           |  |