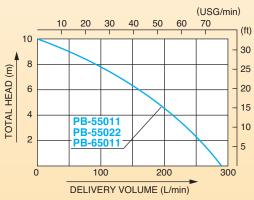

#### Performance Curve

\*Starting current is three times higher than rated current.