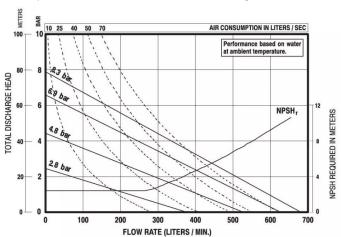

on centre section.

Capable of offering upto 340 LPM flow rate.

# **PUMP SPECIFICATIONS**

#### **PORT SIZE**

2" BSP female

# MAX FREE FLOW ON WATER AT 20°C/68°F

651 lpm / 172 USGPM

(on some models 20% reduction should PTFE Diaphragms be fitted)

# MAX WORKING PRESSURE @ 20°C/68°F

120psi (8.3 bsr)

#### PUMP BODY MIN/MAX WORKING TEMP

Aluminium - 4-107°C / 40-225°F

### MAX PUMPABLE PARTICLE SIZE

• 6,4mm / 1/4"

#### AIR INLET PORT SIZE

3/4" BSPT female

# MAX SOUND POWER LEVEL (DBA - ISO 9614-2)

85 dBa

(at max air inlet pressure - will reduce with air pressure)

# BODY MATERIALS AVAILABLE AND WEIGHT

Aluminium - 41.5 kg

# DIAPHRAGM & CHECK VALVE MATERIALS AVAILABLE

Santoprene



Aluminium EFE-50X-AL-XX-XX-XX

# **PERFORMANCE CURVE**

Pump tested in water with inlet submerged



# **GA DRAWINGS**





| Port Size    | Air Inlet      | Α     | В     | С     | D    | Е     | F     | G     | Н     | J     | K    | L    | N     | Р   | R     | Т         |
|--------------|----------------|-------|-------|-------|------|-------|-------|-------|-------|-------|------|------|-------|-----|-------|-----------|
|              | Size           | mm    | mm    | mm    | mm   | mm    | mm    | mm    | mm    | mm    | mm   | mm   | mm    | mm  | mm    | mm        |
| 2"<br>BSP(F) | 3/4"<br>BSP(F) | 501.7 | 628.7 | 255.6 | 47.6 | 411.2 | 304.8 | 666.8 | 230.2 | 255.6 | 14.3 | 50.8 | 122.8 | 548 | 328.6 | 2"<br>BSP |