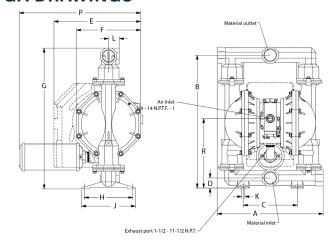

# **GA DRAWINGS**

| Port Size    | Air Inlet      | Α     | В     | С     | D    | Е     | F     | G     | Н     | J     | K    | L    | N     | Р   | R     | Т         |
|--------------|----------------|-------|-------|-------|------|-------|-------|-------|-------|-------|------|------|-------|-----|-------|-----------|
|              | Size           | mm    | mm    | mm    | mm   | mm    | mm    | mm    | mm    | mm    | mm   | mm   | mm    | mm  | mm    | mm        |
| 2"<br>BSP(F) | 3/4"<br>BSP(F) | 501.7 | 628.7 | 255.6 | 47.6 | 411.2 | 304.8 | 666.8 | 230.2 | 255.6 | 14.3 | 50.8 | 122.8 | 548 | 328.6 | 2"<br>BSP |