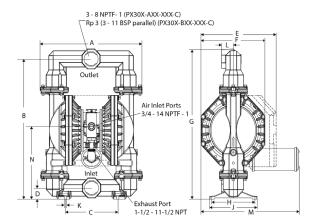

# **GA DRAWINGS**

| Port Size    | Air Inlet<br>Size | Α     | В   | С     | D    | Е     | F   | G     | Н   | J     | K    | L    | N     | Р    |
|--------------|-------------------|-------|-----|-------|------|-------|-----|-------|-----|-------|------|------|-------|------|
|              |                   | mm    | mm  | mm    | mm   | mm    | mm  | mm    | mm  | mm    | mm   | mm   | mm    | mm   |
| 3"<br>BSP(F) | 3/4"<br>BSP(F)    | 600.1 | 762 | 306.4 | 60.3 | 449.2 | 391 | 812.8 | 258 | 279.4 | 14.3 | 69.9 | 393.7 | 30.2 |