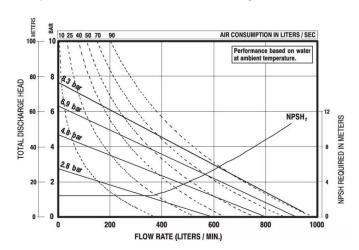

# MAX FREE FLOW ON WATER AT 20°C/68°F

897 lpm / 237 USGPM

(on some models 20% reduction should PTFE Diaphragms be fitted)

#### MAX WORKING PRESSURE @ 20°C/68°F

120psi (8.3 bsr)

# PERFORMANCE CURVE

Pump tested in water with inlet submerged