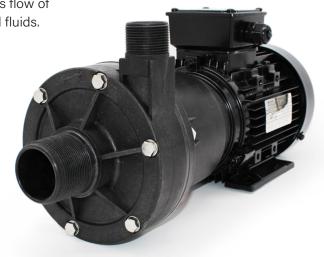

# **NEMP 300/20**

## Magnetically Coupled Centrifugal Pump

For heavy duty applications requiring safe, leak-free, continuous flow of aggressive chemicals, acids, solvents, alkalis, sterile and chilled fluids.