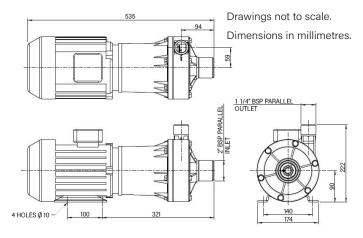

The company reserves the right to change specifications.

<sup>\*</sup>Assuming maximum viscosity of 30cp.

| MODEL       | Overall<br>height<br>(mm) | Overall<br>length<br>(mm) | Overall<br>width<br>(mm) | Weight<br>(kg) | Max body<br>pressure<br>(bar) | Run-out<br>flow rate<br>(I/min) | Closed<br>valve<br>head (m) | Max<br>temp | *Max<br>specific<br>gravity | Motor output<br>(watts) |
|-------------|---------------------------|---------------------------|--------------------------|----------------|-------------------------------|---------------------------------|-----------------------------|-------------|-----------------------------|-------------------------|
| NEMP 300/20 | 222                       | 535                       | 174                      | 18.0           | 3.0                           | 350                             | 21                          | 70          | 1.2                         | 1500                    |