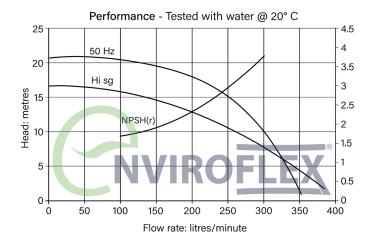

The company reserves the right to change specifications.

<sup>\*</sup>Assuming maximum viscosity of 30cp.

| MODEL       | Overall<br>height<br>(mm) | Overall<br>length<br>(mm) | Overall<br>width<br>(mm) | Weight<br>(kg) | Max body<br>pressure<br>(bar) | Run-out<br>flow rate<br>(I/min) | Closed<br>valve<br>head (m) | Max<br>temp | *Max<br>specific<br>gravity | Motor output<br>(watts) |
|-------------|---------------------------|---------------------------|--------------------------|----------------|-------------------------------|---------------------------------|-----------------------------|-------------|-----------------------------|-------------------------|
| NEMP 300/20 | 222                       | 535                       | 174                      | 18.0           | 3.0                           | 350                             | 21                          | 70          | 1.2                         | 1500                    |